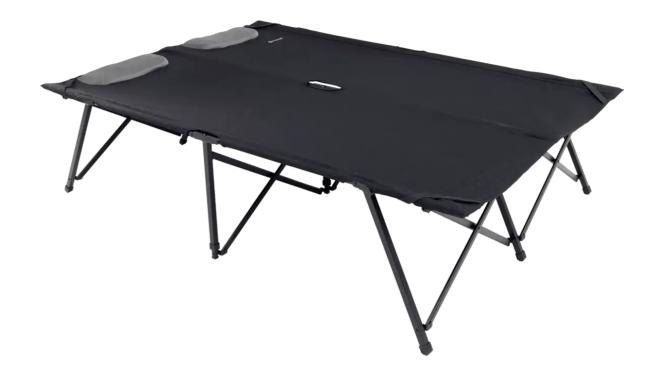

## **Posadas Double**

RRP DKK ------ 1.089,95

## Specifications

Art. No. 470483

Barcode - Product 5709388153777

Caring Choice 100% recycled polyester (excluding trim Fabric 300 x 600D recycled and embossed polyester

Frame Powder coated steel

Weight 13.5 kg
Textile fiber 100% polyester

composition

Size 132 x 192 x 45 cm (WxLxH)

Pack size 20 x 27 x 97 cm

Bed Height 45 cm
Max load 2 x 125 kg
Pieces per carton 1

## **Features**

 Padded cushion with soft mesh to keep you cool and ventilated; Elasticated corner straps secure a mat to the bed; Opens and folds in seconds; No assembly required; Lightweight and easy to carry; High strength durable steel; Small pack size; Includes carrybag for easy storage and portability